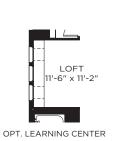

#### ADDITIONAL STRUCTURAL OPTIONS

- OPT. 3680 FRONT DOOR
- OPT. POCKET DOOR AT MEDIA
- OPT. EXTENDED OWNER'S SHOWER W/ NO DOORS
- OPT. BATH 2 SHOWER
- OPT. BATH 3 SHOWER
- OPT. BATH 4 SHOWER
- OPT. BATH 5 SHOWER