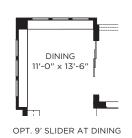

## 1ST FLOOR PLAN

- 1 OPT. SINGLE HUNG, EQ. SASH WINDOWS
- 2 STORAGE 1 OPT. WET BAR, OPT. EXTENDED PANTRY, OPT. POWDER
- 3 OPT. CABINET, OPT. SINK
- 4 OPT. 2480 DOOR
- 5 OPT. MUD BENCH
- 6 OPT. SERVICE DOOR