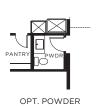

## 1ST FLOOR PLAN

- 1 OPT. SINGLE HUNG, EQ. SASH WINDOWS
- 2 STORAGE 1 OPT. WET BAR, OPT. EXTENDED PANTRY, OPT. POWDER
- 3 OPT. CABINET, OPT. SINK
- 4 OPT. 2480 DOOR
- 5 OPT. MUD BENCH
- 6 OPT. SERVICE DOOR