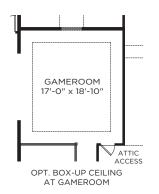

#### ADDITIONAL STRUCTURAL OPTIONS

- OPT. 3680 FRONT DOOR
- OPT. POCKET DOOR AT MEDIA
- OPT. EXTENDED OWNER'S SHOWER W/ NO DOORS
- OPT. BATH 2 SHOWER
- OPT. BATH 3 SHOWER
- OPT. BATH 4 SHOWER
- OPT. BATH 5 SHOWER