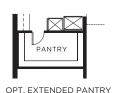

## 1ST FLOOR PLAN

- 1 OPT. SINGLE HUNG, EQ. SASH WINDOWS
- 2 STORAGE 1 OPT. WET BAR, OPT. EXTENDED PANTRY, OPT. POWDER
- 3 OPT. CABINET, OPT. SINK
- 4 OPT. 2480 DOOR
- 5 OPT. MUD BENCH
- 6 OPT. SERVICE DOOR