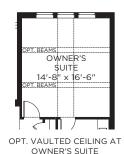

#### ADDITIONAL STRUCTURAL OPTIONS

- OPT. 3680 FRONT DOOR
- OPT. POCKET DOOR AT MEDIA
- OPT. EXTENDED OWNER'S SHOWER W/ NO DOORS
- OPT. BATH 2 SHOWER
- OPT. BATH 3 SHOWER
- OPT. BATH 4 SHOWER
- OPT. BATH 5 SHOWER