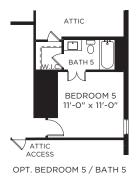

#### ADDITIONAL STRUCTURAL OPTIONS

- OPT. 3680 FRONT DOOR
- OPT. POCKET DOOR AT MEDIA
- OPT. EXTENDED OWNER'S SHOWER W/ NO DOORS
- OPT. BATH 2 SHOWER
- OPT. BATH 3 SHOWER
- OPT. BATH 4 SHOWER
- OPT. BATH 5 SHOWER