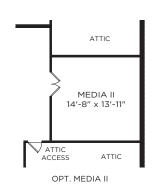

#### ADDITIONAL STRUCTURAL OPTIONS

- OPT. 3680 FRONT DOOR
- OPT. POCKET DOOR AT MEDIA
- OPT. EXTENDED OWNER'S SHOWER W/ NO DOORS
- OPT. BATH 2 SHOWER
- OPT. BATH 3 SHOWER
- OPT. BATH 4 SHOWER
- OPT. BATH 5 SHOWER