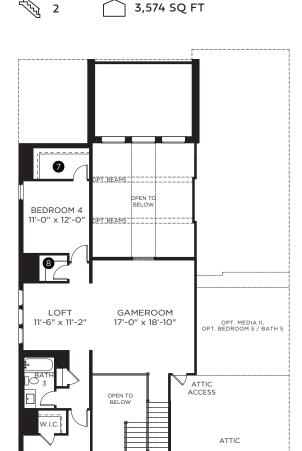

### 2ND FLOOR PLAN

BEDROOM 3

11'-2" x 12'-0'

- 7 W.I.C. OPT. BATH 4
- 8 STORAGE 2 OPT. W.I.C. W/ OPT. BATH 4