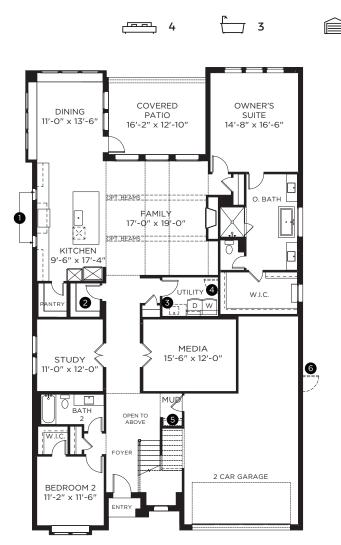

## 1ST FLOOR PLAN

- 1 OPT. SINGLE HUNG, EQ. SASH WINDOWS
- 2 STORAGE 1 OPT. WET BAR, OPT. EXTENDED PANTRY, OPT. POWDER
- 3 OPT. CABINET, OPT. SINK
- 4 OPT. 2480 DOOR
- 5 OPT. MUD BENCH
- 6 OPT. SERVICE DOOR