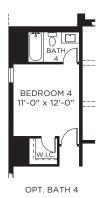

### 2ND FLOOR PLAN

BEDROOM 3

11'-2" x 12'-0'

- 7 W.I.C. OPT. BATH 4
- 8 STORAGE 2 OPT. W.I.C. W/ OPT. BATH 4

#### ADDITIONAL STRUCTURAL OPTIONS

- OPT. 3680 FRONT DOOR
- OPT. POCKET DOOR AT MEDIA
- OPT. EXTENDED OWNER'S SHOWER W/ NO DOORS
- OPT. BATH 2 SHOWER
- OPT. BATH 3 SHOWER
- OPT. BATH 4 SHOWER
- OPT. BATH 5 SHOWER