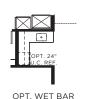

## 1ST FLOOR PLAN

- 1 OPT. SINGLE HUNG, EQ. SASH WINDOWS
- 2 STORAGE 1 OPT. WET BAR, OPT. EXTENDED PANTRY, OPT. POWDER
- 3 OPT. CABINET, OPT. SINK
- 4 OPT. 2480 DOOR
- 5 OPT. MUD BENCH
- 6 OPT. SERVICE DOOR