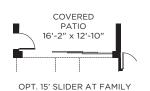

## 1ST FLOOR PLAN

- 1 OPT. SINGLE HUNG, EQ. SASH WINDOWS
- 2 STORAGE 1 OPT. WET BAR, OPT. EXTENDED PANTRY, OPT. POWDER
- 3 OPT. CABINET, OPT. SINK
- 4 OPT. 2480 DOOR
- 5 OPT. MUD BENCH
- 6 OPT. SERVICE DOOR