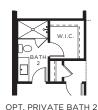

### 2ND FLOOR PLAN

BEDROOM 3

11'-2" x 12'-0'

- 7 W.I.C. OPT. BATH 4
- 8 STORAGE 2 OPT. W.I.C. W/ OPT. BATH 4