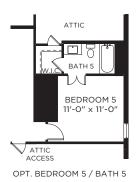

#### ADDITIONAL STRUCTURAL OPTIONS

- OPT. 3680 FRONT DOOR
- OPT. POCKET DOOR AT MEDIA
- OPT. EXTENDED OWNER'S SHOWER W/ NO DOORS
- OPT. BATH 2 SHOWER
- OPT. BATH 3 SHOWER
- OPT. BATH 4 SHOWER
- OPT. BATH 5 SHOWER