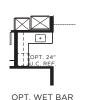

#### 1ST FLOOR PLAN

- 1 OPT. SINGLE HUNG, EQ. SASH WINDOWS
- 2 STORAGE 1 OPT. WET BAR, OPT. EXTENDED PANTRY, OPT. POWDER
- 3 OPT. CABINET, OPT. SINK
- 4 OPT. 2480 DOOR
- **5** OPT. MUD BENCH
- 6 OPT. SERVICE DOOR