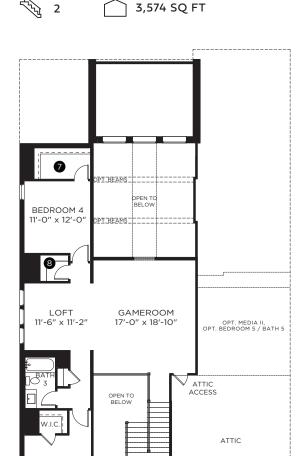

#### 2ND FLOOR PLAN

BEDROOM 3

11'-2" x 12'-0'

- W.I.C. OPT. BATH 4
- 8 STORAGE 2 OPT. W.I.C. W/ OPT. BATH 4