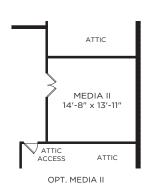

#### ADDITIONAL STRUCTURAL OPTIONS

- OPT. 3680 FRONT DOOR
- OPT. POCKET DOOR AT MEDIA
- OPT. EXTENDED OWNER'S SHOWER W/ NO DOORS
- OPT. BATH 2 SHOWER
- OPT. BATH 3 SHOWER
- OPT. BATH 4 SHOWER
- OPT. BATH 5 SHOWER