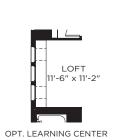

#### ADDITIONAL STRUCTURAL OPTIONS

- OPT. 3680 FRONT DOOR
- OPT. POCKET DOOR AT MEDIA
- OPT. EXTENDED OWNER'S SHOWER W/ NO DOORS
- OPT. BATH 2 SHOWER
- OPT. BATH 3 SHOWER
- OPT. BATH 4 SHOWER
- OPT. BATH 5 SHOWER