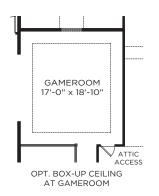

#### 1ST FLOOR PLAN

- 1 OPT. SINGLE HUNG, EQ. SASH WINDOWS
- 2 STORAGE 1 OPT. WET BAR, OPT. EXTENDED PANTRY, OPT. POWDER
- 3 OPT. CABINET, OPT. SINK
- 4 OPT. 2480 DOOR
- **5** OPT. MUD BENCH
- 6 OPT. SERVICE DOOR