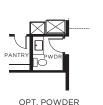

#### ADDITIONAL STRUCTURAL OPTIONS

- OPT. 3680 FRONT DOOR
- OPT. POCKET DOOR AT MEDIA
- OPT. EXTENDED OWNER'S SHOWER W/ NO DOORS
- OPT. BATH 2 SHOWER
- OPT. BATH 3 SHOWER
- OPT. BATH 4 SHOWER
- OPT. BATH 5 SHOWER