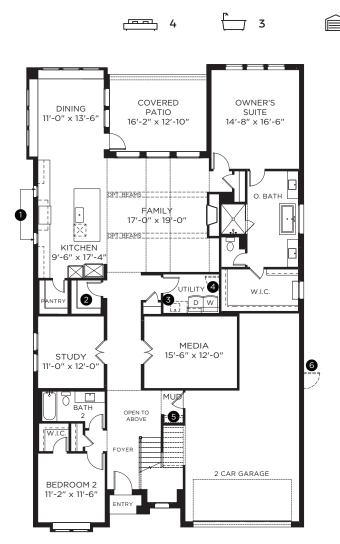

#### 1ST FLOOR PLAN

- 1 OPT. SINGLE HUNG, EQ. SASH WINDOWS
- 2 STORAGE 1 OPT. WET BAR, OPT. EXTENDED PANTRY, OPT. POWDER
- 3 OPT. CABINET, OPT. SINK
- 4 OPT. 2480 DOOR
- **5** OPT. MUD BENCH
- 6 OPT. SERVICE DOOR