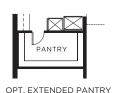

#### 1ST FLOOR PLAN

- 1 OPT. SINGLE HUNG, EQ. SASH WINDOWS
- 2 STORAGE 1 OPT. WET BAR, OPT. EXTENDED PANTRY, OPT. POWDER
- 3 OPT. CABINET, OPT. SINK
- 4 OPT. 2480 DOOR
- **5** OPT. MUD BENCH
- 6 OPT. SERVICE DOOR