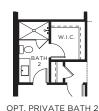

#### ADDITIONAL STRUCTURAL OPTIONS

- OPT. 3680 FRONT DOOR
- OPT. POCKET DOOR AT MEDIA
- OPT. EXTENDED OWNER'S SHOWER W/ NO DOORS
- OPT. BATH 2 SHOWER
- OPT. BATH 3 SHOWER
- OPT. BATH 4 SHOWER
- OPT. BATH 5 SHOWER