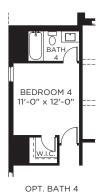

#### 2ND FLOOR PLAN

BEDROOM 3

11'-2" x 12'-0'

- W.I.C. OPT. BATH 4
- 8 STORAGE 2 OPT. W.I.C. W/ OPT. BATH 4