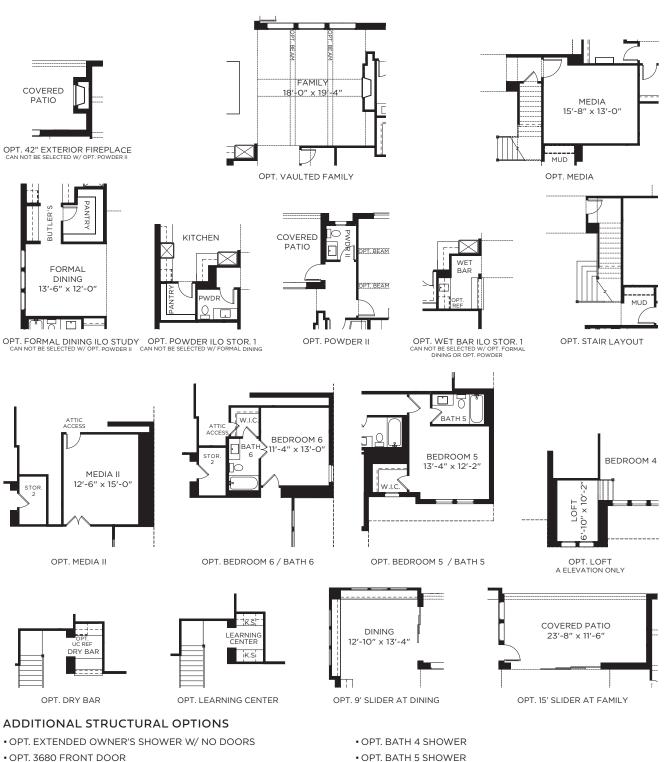

## Montgomery III

71' SERIES

- OPT. 3680 FRONT DOOR • OPT. BATH 2 SHOWER
- OPT. BATH 3 SHOWER

- OPT. BATH 5 SHOWER
- OPT. BATH 6 SHOWER
- OPT. BOX UP CEILING AT GAMEROOM

## SHELLY WOODWARD | 469.580.0735 | SWOODWARD@SOUTHGATEHOMES.COM

All dimensions and square footage are approximate at Windsong Ranch and subject to change. Illustrations are artist's concept and not reproductions of original plans. The Southgate Homes policy of continual attention to design and construction requires that specifications, equipment and dimensions be subject to change without notice. Certain options can change room count. Please consult Community Sales Manager for details. 2022