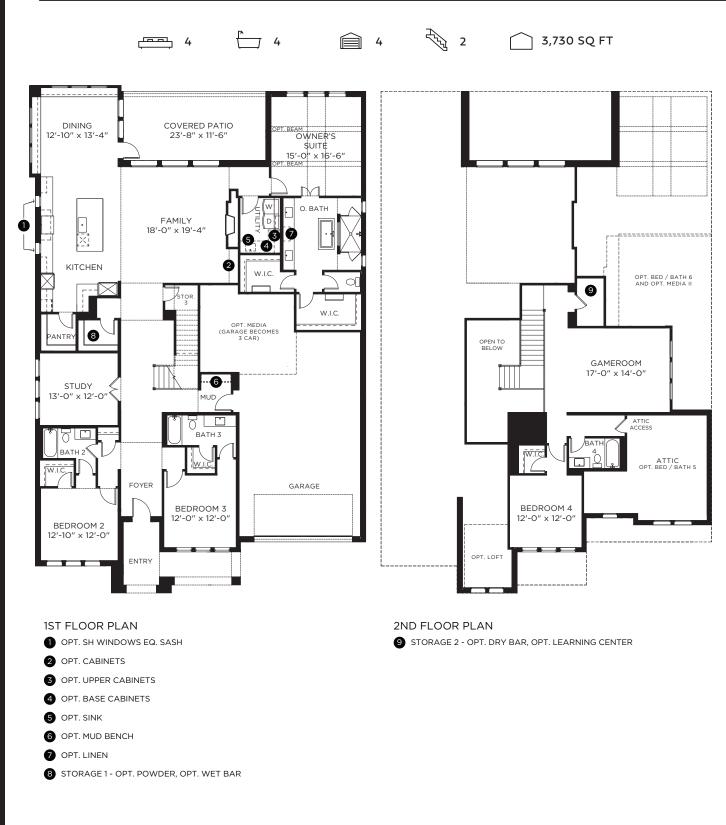

## Montgomery III

71' SERIES

## SHELLY WOODWARD | 469.580.0735 | SWOODWARD@SOUTHGATEHOMES.COM

All dimensions and square footage are approximate at Windsong Ranch and subject to change. Illustrations are artist's concept and not reproductions of original plans. The Southgate Homes policy of continual attention to design and construction requires that specifications, equipment and dimensions be subject to change without notice. Certain options can change room count. Please consult Community Sales Manager for details. 2022