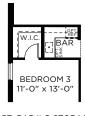

## Griffin V

OPT. BAR ILO STORAGE

OPT. BATH 4 ILO STORAGE

OPT. SHOWER AT BATH 3

OPT. SHOWER AT BATH 4