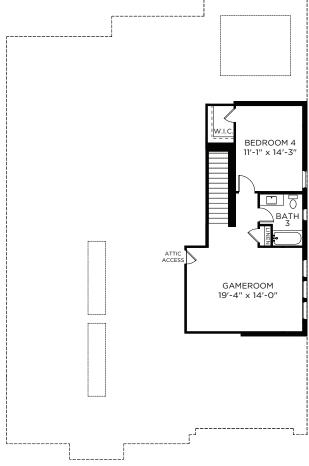

## Griffin V

1ST FLOOR - ELEVATION A\*

2ND FLOOR - ELEVATION A\*

2ND FLOOR - ELEVATION B

All dimensions and square footage are approximate at The Reserve at Watters and subject to change. Illustrations are artist's concept and not reproductions of original plans. The Southgate Homes policy of continual attention to design and construction requires that specifications, equipment and dimensions be subject to change without notice. Certain options can change room count. Please consult Community Sales Manager for details. 2023