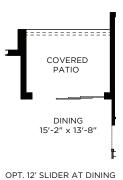

## Griffin V

1ST FLOOR - ELEVATION A\*

2ND FLOOR - ELEVATION A\*

2ND FLOOR - ELEVATION B

All dimensions and square footage are approximate at The Reserve at Watters and subject to change. Illustrations are artist's concept and not reproductions of original plans. The Southgate Homes policy of continual attention to design and construction requires that specifications, equipment and dimensions be subject to change without notice. Certain options can change room count. Please consult Community Sales Manager for details. 2023