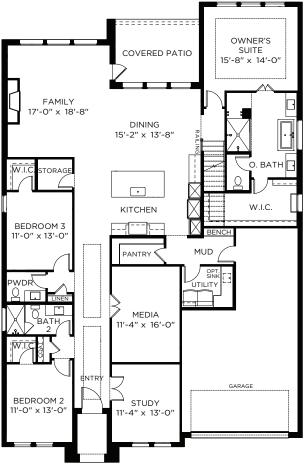

## Griffin V

1ST FLOOR - ELEVATION A\*

2ND FLOOR - ELEVATION A\*

2ND FLOOR - ELEVATION B

All dimensions and square footage are approximate at The Reserve at Watters and subject to change. Illustrations are artist's concept and not reproductions of original plans. The Southgate Homes policy of continual attention to design and construction requires that specifications, equipment and dimensions be subject to change without notice. Certain options can change room count. Please consult Community Sales Manager for details. 2023