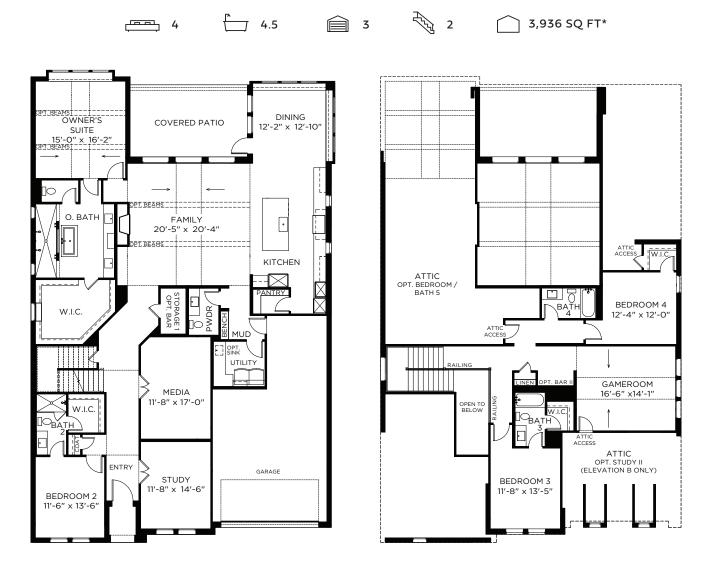

## Madison II

1ST FLOOR - ELEVATION A\*

2ND FLOOR - ELEVATION A\*

All dimensions and square footage are approximate at The Reserve at Watters and subject to change. Illustrations are artist's concept and not reproductions of original plans. The Southgate Homes policy of continual attention to design and construction requires that specifications, equipment and dimensions be subject to change without notice. Certain options can change room count. Please consult Community Sales Manager for details. 2023

© 2023 Southgate Homes. All rights reserved. Southgate Homes is a subsidiary of Green Brick Partners (NYSE: GRBK).