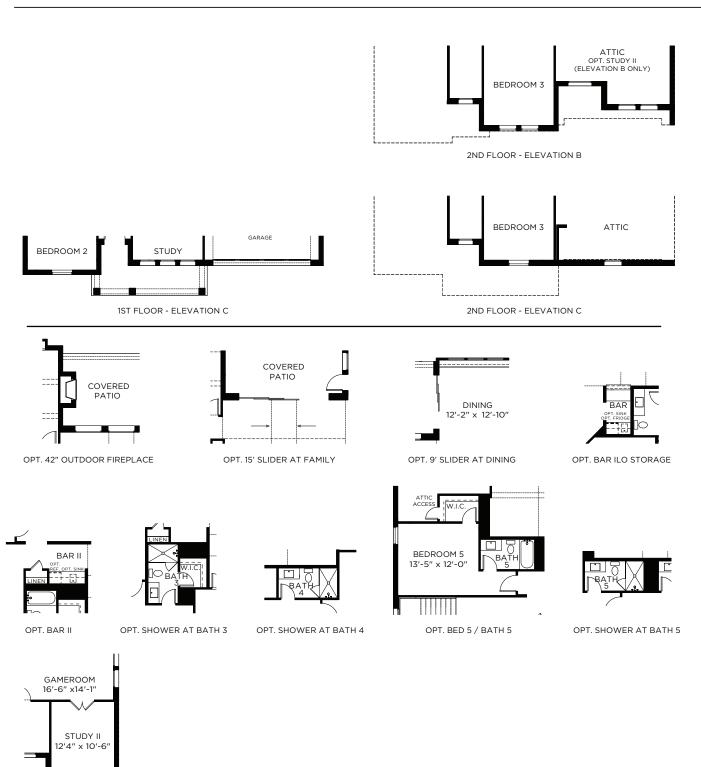

## Madison II

OPT. STUDY II - ELEVATION B ONLY

All dimensions and square footage are approximate at The Reserve at Watters and subject to change. Illustrations are artist's concept and not reproductions of original plans. The Southgate Homes policy of continual attention to design and construction requires that specifications, equipment and dimensions be subject to change without notice. Certain options can change room count. Please consult Community Sales Manager for details. 2023

© 2023 Southgate Homes. All rights reserved. Southgate Homes is a subsidiary of Green Brick Partners (NYSE: GRBK).