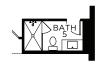

ATTIC
ACCESS

W.I.C. BEDROOM 5
11'-0" x 13'-0"

OPT. SHOWER AT BATH 4

OPT. BEDROOM 5 / BATH 5

OPT. SHOWER AT BATH 5