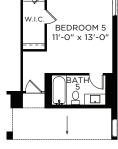

ATTIC
ACCESS

W.I.C. BEDROOM 5
11'-0" x 13'-0"

OPT. SHOWER AT BATH 4

OPT. BEDROOM 5 / BATH 5

OPT. SHOWER AT BATH 5