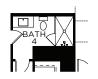

ATTIC
ACCESS

W.I.C. BEDROOM 5
11'-0" x 13'-0"

OPT. SHOWER AT BATH 4

OPT. BEDROOM 5 / BATH 5

OPT. SHOWER AT BATH 5