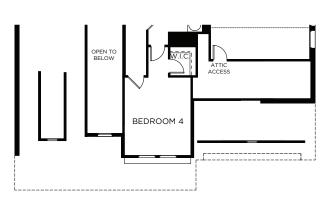

ATTIC
ACCESS

W.I.C. BEDROOM 5
11'-0" x 13'-0"

OPT. SHOWER AT BATH 4

OPT. BEDROOM 5 / BATH 5

OPT. SHOWER AT BATH 5