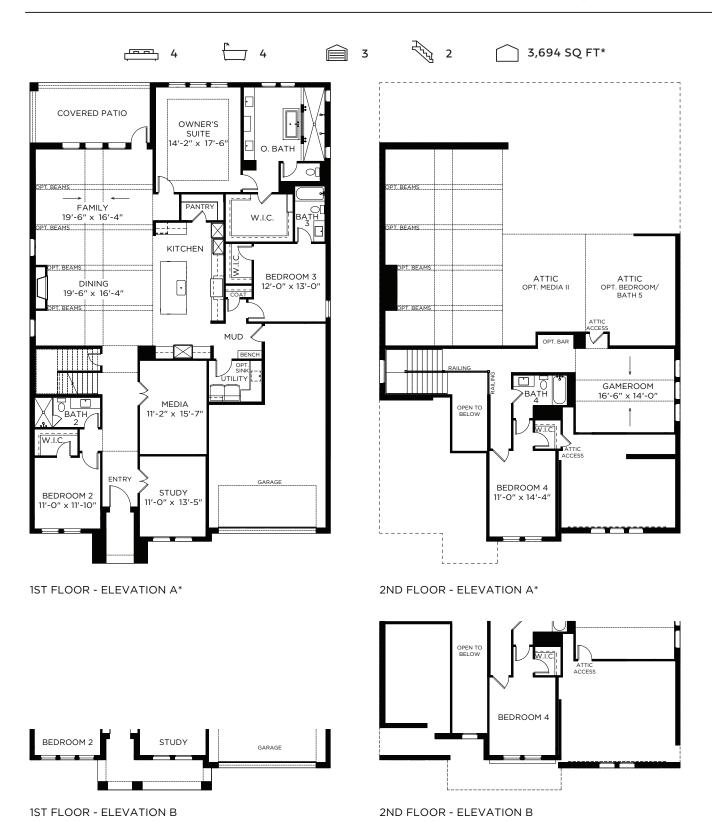

## Stella

All dimensions and square footage are approximate at The Reserve at Watters and subject to change. Illustrations are artist's concept and not reproductions of original plans. The Southgate Homes policy of continual attention to design and construction requires that specifications, equipment and dimensions be subject to change without notice. Certain options can change room count. Please consult Community Sales Manager for details. 2023