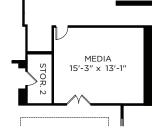

## Montgomery IV

OPT. 42' OUTDOOR FIREPLACE

OPT. 15' SLIDER AT FAMILY

OPT. 9' SLIDER AT DINING

OPT. SHOWER AT BATH 3

OPT. BAR 1 ILO STORAGE 1

OPT. BAR 2 ILO STORAGE 2

OPT. MEDIA II