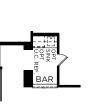

## Montgomery IV

OPT. 42' OUTDOOR FIREPLACE

OPT. 15' SLIDER AT FAMILY

OPT. 9' SLIDER AT DINING

OPT. SHOWER AT BATH 3

OPT. BAR 1 ILO STORAGE 1

OPT. BAR 2 ILO STORAGE 2

OPT. MEDIA II