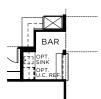

## Montgomery IV

OPT. 42' OUTDOOR FIREPLACE

OPT. 15' SLIDER AT FAMILY

OPT. 9' SLIDER AT DINING

OPT. SHOWER AT BATH 3

OPT. BAR 1 ILO STORAGE 1

OPT. BAR 2 ILO STORAGE 2

OPT. MEDIA II