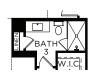

## Montgomery IV

OPT. 42' OUTDOOR FIREPLACE

OPT. 15' SLIDER AT FAMILY

OPT. 9' SLIDER AT DINING

OPT. SHOWER AT BATH 3

OPT. BAR 1 ILO STORAGE 1

OPT. BAR 2 ILO STORAGE 2

OPT. MEDIA II

OPT. BEDROOM 6 / BATH 6

OPT. SHOWER AT BATH 4

OPT. SHOWER AT BATH 5

OPT. SHOWER AT BATH 6

SouthgateHomes.com