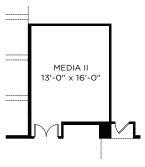

## Stella

OPT. 15' SLIDER AT FAMILY

OPT. BAR

SOUTHGATE HOMES

OPT. MEDIA II

OPT. SHOWER AT BATH 3

OPT. SHOWER AT BATH 4

OPT. BEDROOM 5 / BATH 5