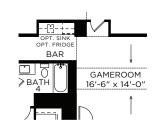

## Stella

OPT. 15' SLIDER AT FAMILY

OPT. BAR

SOUTHGATE HOMES

OPT. MEDIA II

OPT. SHOWER AT BATH 3

OPT. SHOWER AT BATH 4

OPT. BEDROOM 5 / BATH 5