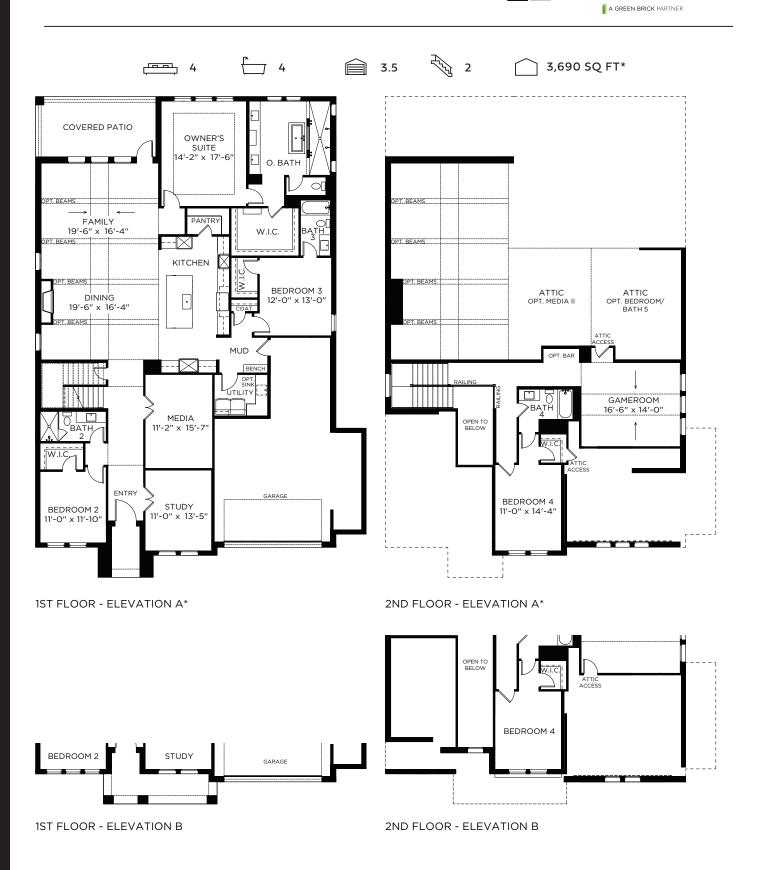

## Stella

OPT. 15' SLIDER AT FAMILY

OPT. BAR

SOUTHGATE HOMES

OPT. MEDIA II

OPT. SHOWER AT BATH 3

OPT. SHOWER AT BATH 4

OPT. BEDROOM 5 / BATH 5