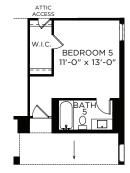

## Stella

OPT. 15' SLIDER AT FAMILY

OPT. BAR

SOUTHGATE HOMES

OPT. MEDIA II

OPT. SHOWER AT BATH 3

OPT. SHOWER AT BATH 4

OPT. BEDROOM 5 / BATH 5