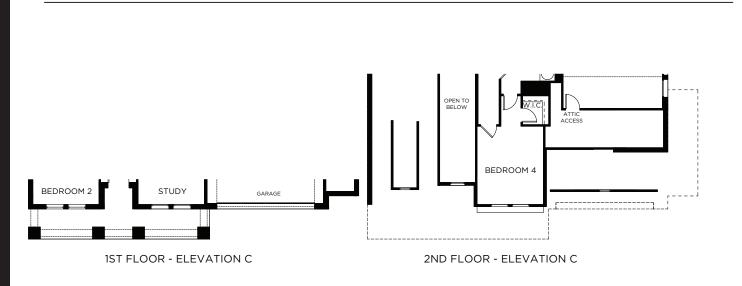

## Stella

OPT. 15' SLIDER AT FAMILY

OPT. BAR

SOUTHGATE HOMES

OPT. MEDIA II

OPT. SHOWER AT BATH 3

OPT. SHOWER AT BATH 4

OPT. BEDROOM 5 / BATH 5