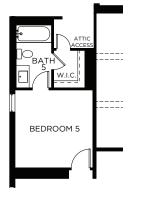

## Addison III

OPT. 15' SLIDER AT FAMILY

SOUTHGATE HOMES

OPT.1

OPT. BEDROOM 5 / BATH 5

OPT. SHOWER AT BATH 3

OPT. SHOWER AT BATH 4

OPT. SHOWER AT BATH 5