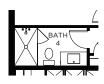

## Chloe III

**1ST FLOOR - ELEVATION B\*** 

OPT. 42" EXTERIOR FIREPLACE

OPT. SLIDING DOOR AT FAMILY

OPT. EXTENDED PANTRY

OPT. BAR

OPT. SHOWER AT BATH 3

OPT. SHOWER AT BATH 4