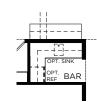

## Chloe III

**1ST FLOOR - ELEVATION B\*** 

OPT. 42" EXTERIOR FIREPLACE

OPT. SLIDING DOOR AT FAMILY

OPT. EXTENDED PANTRY

OPT. BAR

OPT. SHOWER AT BATH 3

OPT. SHOWER AT BATH 4