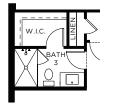

## Chloe III

**1ST FLOOR - ELEVATION B\*** 

OPT. 42" EXTERIOR FIREPLACE

OPT. SLIDING DOOR AT FAMILY

OPT. EXTENDED PANTRY

OPT. BAR

OPT. SHOWER AT BATH 3

OPT. SHOWER AT BATH 4