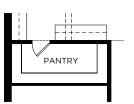

## Chloe III

**1ST FLOOR - ELEVATION B\*** 

OPT. 42" EXTERIOR FIREPLACE

OPT. SLIDING DOOR AT FAMILY

OPT. EXTENDED PANTRY

OPT. BAR

OPT. SHOWER AT BATH 3

OPT. SHOWER AT BATH 4