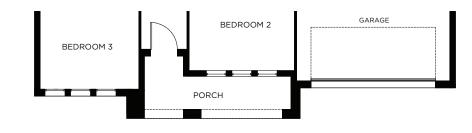

## Chloe III

**1ST FLOOR - ELEVATION B\*** 

OPT. 42" EXTERIOR FIREPLACE

OPT. SLIDING DOOR AT FAMILY

OPT. EXTENDED PANTRY

OPT. BAR

OPT. SHOWER AT BATH 3

OPT. SHOWER AT BATH 4