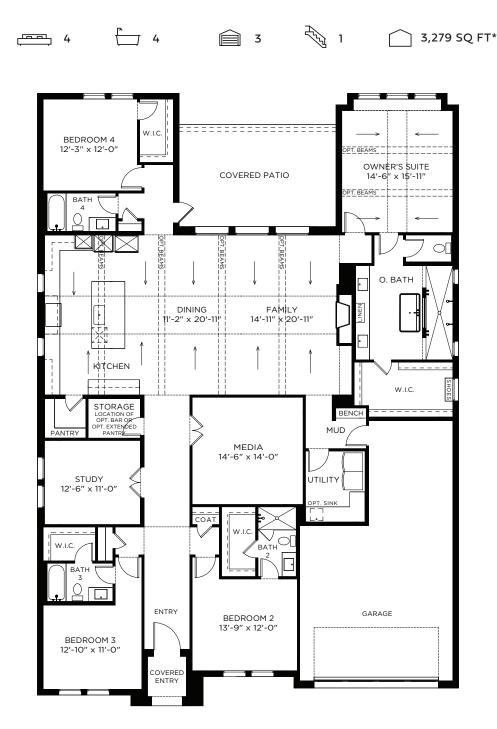

## Chloe III

1ST FLOOR - ELEVATION A\*

All dimensions and square footage are approximate at Windsong Ranch and subject to change. Illustrations are artist's concept and not reproductions of original plans. The Southgate Homes policy of continual attention to design and construction requires that specifications, equipment and dimensions be subject to change without notice. Certain options can change room count. Please consult Community Sales Manager for details. 2025

All dimensions and square footage are approximate at Windsong Ranch and subject to change. Illustrations are artist's concept and not reproductions of original plans. The Southgate Homes policy of continual attention to design and construction requires that specifications, equipment and dimensions be subject to change without notice. Certain options can change room count. Please consult Community Sales Manager for details. 2025